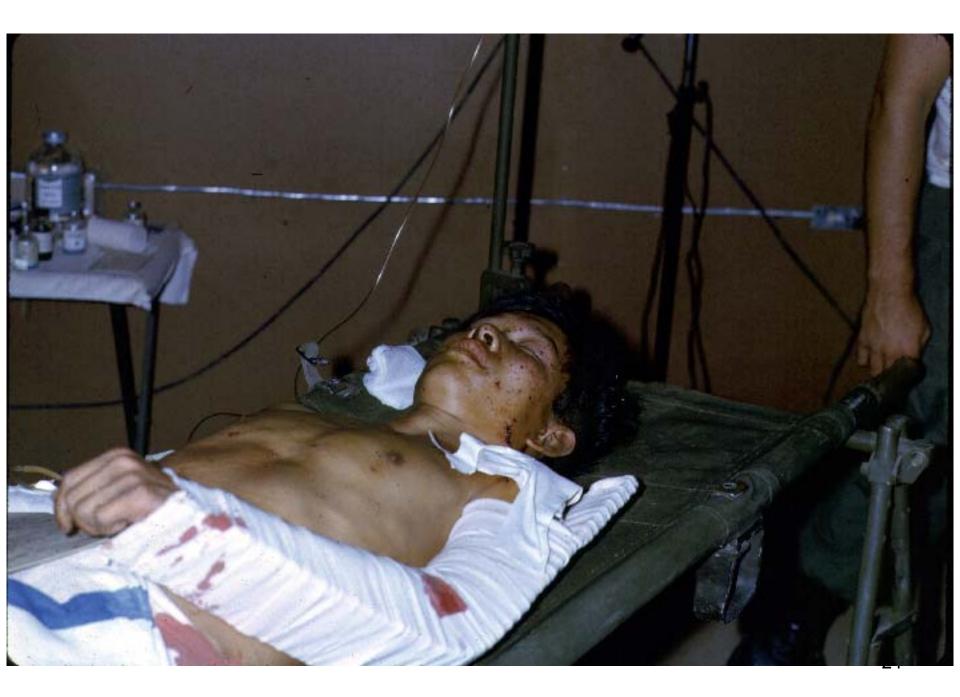

# Cerebral Malaria

CPT Robert B. Daroff, MC, USA: LTC John J. Deller, Jr., MC, USA; CPT Albert J. Kstl, Jr., MSC, USA: and CPT W. Webster Blocker, Jr., MC, USA

## The Psychiatric Manifestations of Cerebral Malaria

#### BY W. WEBSTER BLOCKER, JR., M.D., ALBERT J. KASTL, JR., PH.D., AND ROBERT B. DAROFF, M.D.

Amer. J. Psychiat. 125:2, August 1968

THE JOURNAL OF NERVOUS AND MENTAL DISEASE Copyright @ 1968 by The Williams & Wilkins Co.