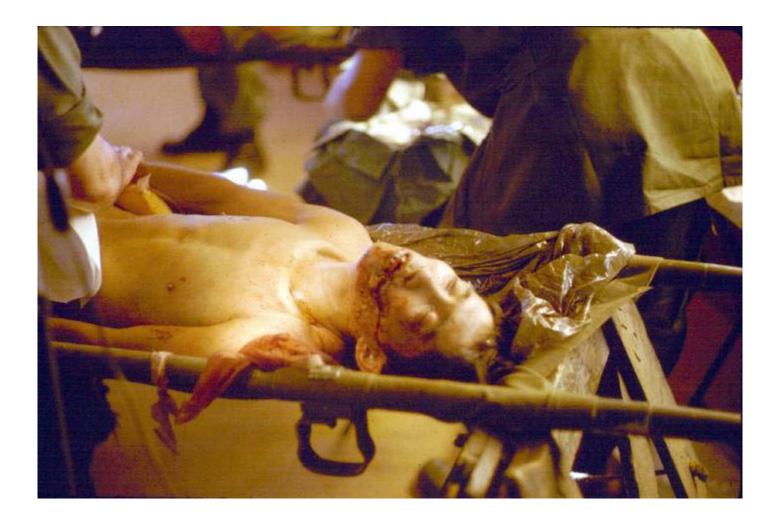

# Cerebral Malaria

CPT Robert B. Daroff, MC, USA: LTC John J. Deller, Jr., MC, USA; CPT Albert J. Kstl, Jr., MSC, USA: and CPT W. Webster Blocker, Jr., MC, USA

## The Psychiatric Manifestations of Cerebral Malaria

#### BY W. WEBSTER BLOCKER, JR., M.D., ALBERT J. KASTL, JR., PH.D., AND ROBERT B. DAROFF, M.D.

Amer. J. Psychiat. 125:2, August 1968

THE JOURNAL OF NERVOUS AND MENTAL DISEASE Copyright @ 1968 by The Williams & Wilkins Co.