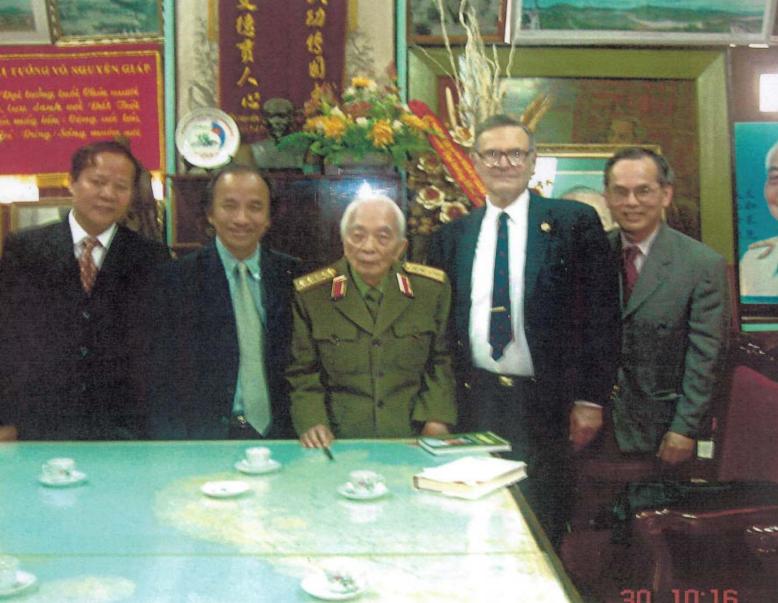

# "They read my study."

<u>Vietnam Neurology Symposia</u>
2004 Dr. Daniel Truong
93<sup>rd</sup> Evac Hosp. area is a large industrial park
2005-6-7
2005 General Giap (95yo)

Luce dame work that That and the owner of the state of the state said 1. Spendid, spend

### Hanoi 12/30/05

- 1. Daniel (in Vietnamese): "Great scientist, etc."
- 2. Giap: "I believe that by meeting you Dr. Daroff, my brain is getting bigger."
- 3. Daroff: "I believe you were the greatest General [I then paused and decided not to say 'who ever lived', and came up with the arbitrary]...in the last 300 years."
- 4. General (with a smile): "I disagree."
- 5. Daroff: Well, perhaps with the exception of Napoleon."
- 6. General: "I was not inferior to Napoleon."
- 7. Daroff: "I agree. Napoleon lost to Wellington at Waterloo, and you never lost a defining battle."

Viet-nam, 30 November 2005

[signature]

Senior General of the Army, Vo Nguyen Giap

RBD\_Giap\_113005\_1.jpg