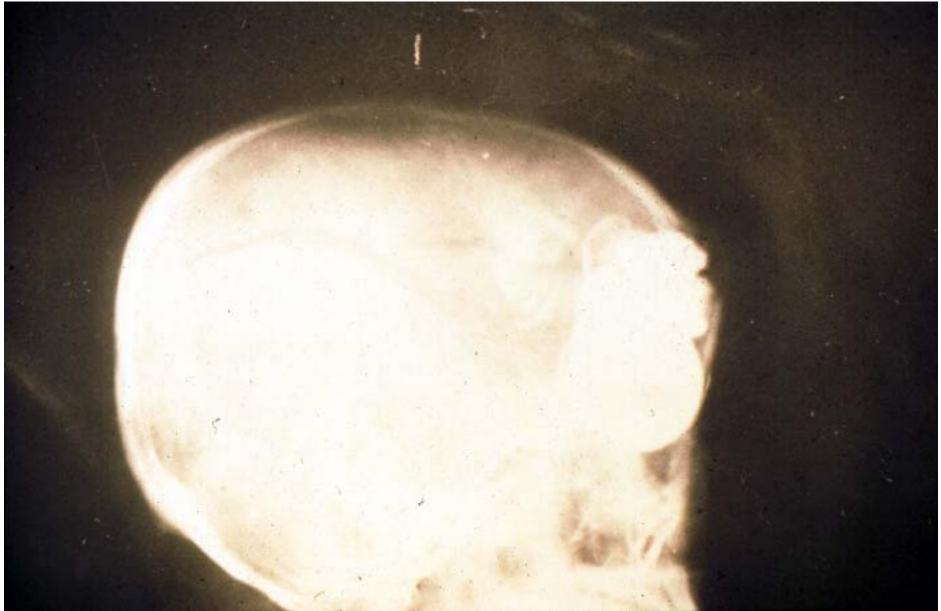

# Cerebral Malaria

CPT Robert B. Daroff, MC, USA: LTC John J. Deller, Jr., MC, USA; CPT Albert J. Kstl, Jr., MSC, USA: and CPT W. Webster Blocker, Jr., MC, USA

## The Psychiatric Manifestations of Cerebral Malaria

#### BY W. WEBSTER BLOCKER, JR., M.D., ALBERT J. KASTL, JR., PH.D., AND ROBERT B. DAROFF, M.D.

Amer. J. Psychiat. 125:2, August 1968

THE JOURNAL OF NERVOUS AND MENTAL DISEASE Copyright @ 1968 by The Williams & Wilkins Co.

### **PSYCHOLOGICAL TESTING OF CEREBRAL MALARIA PATIENTS**

ALBERT J. KASTL., PH.D.,<sup>1</sup> ROBERT B. DAROFF, M.D.<sup>2</sup> <sub>AND</sub> W. WEBSTER BLOCKER, M.D.<sup>2</sup>