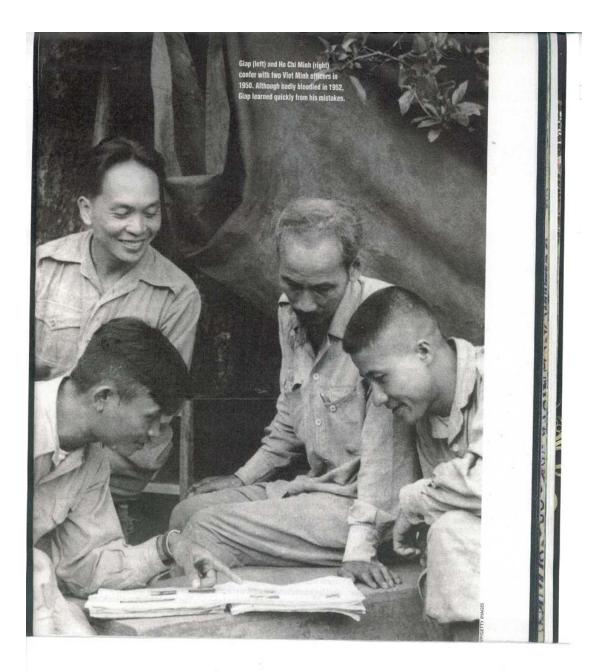

### Hanoi 12/30/05

- 1. Daniel (in Vietnamese): "Great scientist, etc."
- 2. Giap: "I believe that by meeting you Dr. Daroff, my brain is getting bigger."
- 3. Daroff: "I believe you were the greatest General [I then paused and decided not to say 'who ever lived', and came up with the arbitrary]...in the last 300 years."
- 4. General (with a smile): "I disagree."
- 5. Daroff: Well, perhaps with the exception of Napoleon."
- 6. General: "I was not inferior to Napoleon."
- 7. Daroff: "I agree. Napoleon lost to Wellington at Waterloo, and you never lost a defining battle."