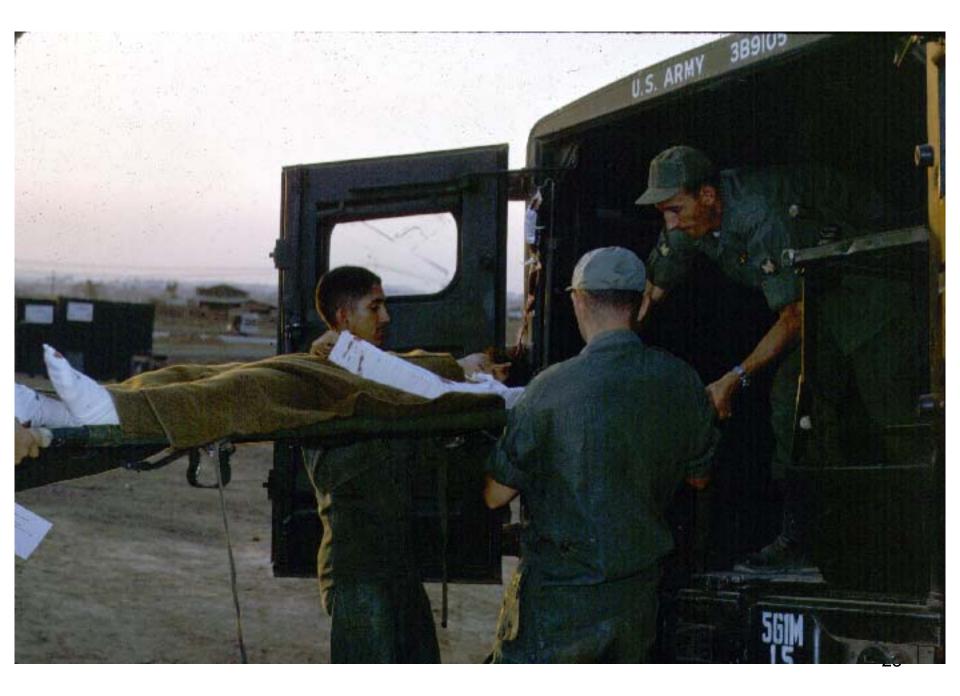

## RBD 1965-66

July 1, 1965: Ft. Knox Oct 8: Orders for 935 Med Det (KO)\* Nov 4: VFGH Dec1: Depart Long Beach Dec 21: Guam Dec 23: Arrived RVN Tent City B "Cherries without weapons" "Psychiatric casualties": 93<sup>rd</sup> Evac Hosp, Long Binh 11/18/66 Depart